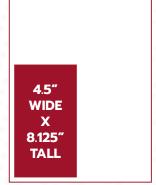

|
|------------------------------|---------|---------|---------|
| Inside Front Cover           | \$1,135 | \$1,045 | \$950   |
| Page 3                       | \$1,080 | \$990   | \$900   |
| Inside Back Cover            | \$1,135 | \$1,045 | \$950   |
| Back Cover                   | \$1,200 | \$1,100 | \$1,000 |
| Coming Soon Sales (1/8 Page) | \$270   | \$247   | \$225   |

### **Book Insertions:**

Contact your sales rep for a custom quote. Pricing based on delivery to printer. Advertiser is responsible for any additional postage charge.

### **Seedstock & AgriBusiness Directory:**

1-3x = \$15/column inch, 4-7x = \$13/column inch, 8-10x = \$11/column inch

## **2025 PRINTING SIZES**





9.5" WIDE X 12.5" TALL

#### JR PAGE

7" WIDE X 9.5" TALL

### **1/2 PAGE**



### 1/3 PAGE











### **BUSINESS CARD**



### **2 PAGE SPREAD SIZES:**

Full Page:

19" Wide X 12.5" Tall

**Jr Page:** 14" Wide X 9.5" Tall

**1/2 Page:** 19" Wide X 6.25" Tall

Ad format & submission: All ads or ad material should be sent as PDF to design@midwestcattleman.com. Ads or ad material must be received by the ad closing date to receive final proofing. Fonts and images must be embedded and images must be at least 300dpi actual size. (no stretching)

## **2025** DIGITAL ADVERTISING RATES



### FACEBOOK II



www.facebook.com/themidwestcattleman

24 Hour Story \$50 \$150 7 Day Post Post with no Delete \$250

### **Premium Posts**

### Facebook "Featured Product"

60 second high quality video upload promoting product or service Posted Monday morning through Friday afternoon, pinned to top