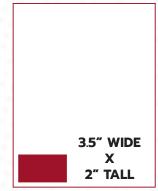

### **PREMIUM POSITIONS**

| Location (Full Page)         | 1-3x    | 4-7x    | 8-10x   |
|------------------------------|---------|---------|---------|
| Inside Front Cover           | \$1,135 | \$1,045 | \$950   |
| Page 3                       | \$1,080 | \$990   | \$900   |
| Inside Back Cover            | \$1,135 | \$1,045 | \$950   |
| Back Cover                   | \$1,200 | \$1,100 | \$1,000 |
| Coming Soon Sales (1/8 Page) | \$270   | \$247   | \$225   |