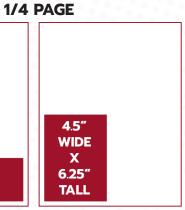

|------------------------------|---------|---------|---------|
| Inside Front Cover           | \$1,135 | \$1,045 | \$950   |
| Page 3                       | \$1,080 | \$990   | \$900   |
| Inside Back Cover            | \$1,135 | \$1,045 | \$950   |
| Back Cover                   | \$1,200 | \$1,100 | \$1,000 |
| Coming Soon Sales (1/8 Page) | \$270   | \$247   | \$225   |

### **Book Insertions:**

Contact your sales rep for a custom quote. Pricing based on delivery to printer. Advertiser is responsible for any additional postage charge.

### **Seedstock & AgriBusiness Directory:**

1-3x = \$15/column inch, 4-7x = \$13/column inch, 8-10x = \$11/column inch

## **2025 PRINTING SIZES**





9.5" WIDE X 12.5" TALL

#### JR PAGE

7" WIDE X 9.5" TALL

### **1/2 PAGE**



### 1/3 PAGE











### **BUSINESS CARD**



### **2 PAGE SPREAD SIZES:**

Full Page:

19" Wide X 12.5" Tall

**Jr Page:** 14" Wide X 9.5" Tall

**1/2 Page:** 19" Wide X 6.25" Tall

Ad format & submission: All ads or ad material should be sent as PDF to design@midwestcattleman.com. Ads or ad material must be received by the ad closing date to receive final proofing. Fonts and images must be embedded and images must be at least 300dpi actual size. (no stretching)

## **2025** DIGITAL ADVERTISING RATES



### FACEBOOK II



www.facebook.com/themidwestcattleman

24 Hour Story \$50 \$150 7 Day Post Post with no Delete \$250

### **Premium Posts**

### Facebook "Featured Product"

60 second high quality video upload promoting product or service Posted Monday morning through Friday afternoon, pinned to top of M