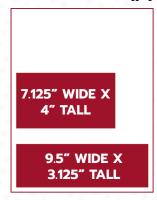

|
|------------------------------|---------|---------|---------|
| Inside Front Cover           | \$1,135 | \$1,045 | \$950   |
| Page 3                       | \$1,080 | \$990   | \$900   |
| Inside Back Cover            | \$1,135 | \$1,045 | \$950   |
| Back Cover                   | \$1,200 | \$1,100 | \$1,000 |
| Coming Soon Sales (1/8 Page) | \$270   | \$247   | \$225   |

### **Book Insertions:**

Contact your sales rep for a custom quote. Pricing based on delivery to printer. Advertiser is responsible for any additional postage charge.

### **Seedstock & AgriBusiness Directory:**

1-3x = \$15/column inch, 4-7x = \$13/column inch, 8-10x = \$11/column inch

## **2025 PRINTING SIZES**





9.5" WIDE X 12.5" TALL

#### JR PAGE

7" WIDE X 9.5" TALL

### **1/2 PAGE**



### 1/3 PAGE











### **BUSINESS CARD**



### **2 PAGE SPREAD SIZES:**

Full Page:

19" Wide X 12.5" Tall

**Jr Page:** 14" Wide X 9.5" Tall

**1/2 Page:** 19" Wide X 6.25" Tall

Ad format & submission: All ads or ad material should be sent as PDF to design@midwestcattleman.com. Ads or ad material must be received by the ad closing date to receive final proofing. Fonts and images must be embedded and images must be at least 300dpi actual size. (no stretching)

## **2025** DIGITAL ADVERTISING RATES



### FACEBOOK II



www.facebook.com/themidwestcattleman

24 Hour Story \$50 \$150 7 Day Post Post with no Delete \$250

### **Premium Posts**

### Facebook "Featured Product"

60 second high quality video upload promoting product or service Posted Monday morning through Friday afternoon, pinned to top of