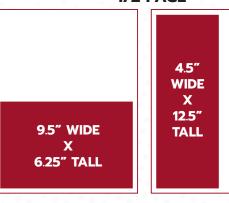

### **1/2 PAGE**

### **2 PAGE SPREAD SIZES:**

Full Page:

19" Wide X 12.5" Tall

**Jr Page:** 14" Wide X 9.5" Tall

**1/2 Page:** 19" Wide X 6.25" Tall

Ad format & submission: All ads or ad material should be sent as PDF to design@midwestcattleman.com. Ads or ad material must be received by the ad closing date to receive final proofing. Fonts and images must be embedded and images must be at least 300dpi actual size. (no stretching)