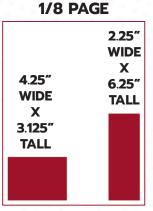

## **2025 PRINT ADVERTISING RATES**

Prices are for black & white ads. Full color is FREE!

| Size            | 1-3x    | 4-7x    | 8-10x   |
|-----------------|---------|---------|---------|
| 2 Page Spread   | \$1,877 | \$1,720 | \$1,565 |
| Full Page       | \$1,044 | \$957   | \$870   |
| Jr Page         | \$800   | \$730   | \$665   |
| Jr Page Spread  | \$1,433 | \$1,314 | \$1,195 |
| 1/2 Page        | \$660   | \$605   | \$550   |
| 1/2 Page Spread | \$1,188 | \$1,089 | \$990   |
| 1/3 Page        | \$576   | \$528   | \$480   |
| 1/4 Page        | \$492   | \$451   | \$410   |
| 1/8 Page        | \$230   | \$211   | \$192   |
| Business Card   | \$192   | \$176   | \$160   |

## **2025 PRINTING SIZES**

9.5" WIDE X 12.5" TALL