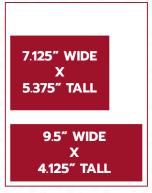

x   |
|------------------------------|---------|---------|---------|
| Inside Front Cover           | \$1,135 | \$1,045 | \$950   |
| Page 3                       | \$1,080 | \$990   | \$900   |
| Inside Back Cover            | \$1,135 | \$1,045 | \$950   |
| Back Cover                   | \$1,200 | \$1,100 | \$1,000 |
| Coming Soon Sales (1/8 Page) | \$270   | \$247   | \$225   |

### **Book Insertions:**

Contact your sales rep for a custom quote. Pricing based on delivery to printer. Advertiser is responsible for any additional postage charge.

### **Seedstock & AgriBusiness Directory:**

1-3x = \$15/column inch, 4-7x = \$13/column inch, 8-10x = \$11/column inch

## **2025 PRINTING SIZES**





9.5" WIDE X 12.5" TALL

#### JR PAGE

7" WIDE X 9.5" TALL

### **1/2 PAGE**



### 1/3 PAGE











### **BUSINESS CARD**



### **2 PAGE SPREAD SIZES:**

Full Page:

19" Wide X 12.5" Tall

**Jr Page:** 14" Wide X 9.5" Tall

**1/2 Page:** 19" Wide X 6.25" Tall

Ad format & submission: All ads or ad material should be sent as PDF to design@midwestcattleman.com. Ads or ad material must be received by the ad closing date to receive final proofing. Fonts and images must be embedded and images must be at least 300dpi actual size. (no stretching)

## **2025** DIGITAL ADVERTISING RATES



### FACEBOOK II



www.facebook.com/themidwestcattleman

24 Hour Story \$50 \$150 7 Day Post Post with no Delete \$250

### **Premium Posts**

### Facebook "Featured Product"

60 second high quality video upload promoting product or service Posted Monday morning through Friday afternoon, pinned to to