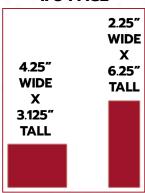

| \$1,080 | \$990   | \$900   |
| Inside Back Cover            | \$1,135 | \$1,045 | \$950   |
| Back Cover                   | \$1,200 | \$1,100 | \$1,000 |
| Coming Soon Sales (1/8 Page) | \$270   | \$247   | \$225   |

# **Book Insertions:**

Contact your sales rep for a custom quote. Pricing based on delivery to printer. Advertiser is responsible for any additional postage charge.

# **Seedstock & AgriBusiness Directory:**

1-3x = \$15/column inch, 4-7x = \$13/column inch, 8-10x = \$11/column inch

# **2025 PRINTING SIZES**





9.5" WIDE 12.5" TALL

#### JR PAGE

7" WIDE 9.5" TALL

7.125" WIDE X

4" TALL

9.5" WIDE X

3.125" TALL

#### **1/2 PAGE**



4.5" **WIDE** X 12.5" **TALL** 

**1/3 PAGE** 



4.5"

WIDE X 8.125" **TALL** 

# **1/4 PAGE**



#### **1/8 PAGE**



### **BUSINESS CARD**



## **2 PAGE SPREAD SIZES:**

# **Full Page:**

19" Wide X 12.5" Tall

# Jr Page:

14" Wide X 9.5" Tall

# 1/2 Page:

19" Wide X 6.25" Tall

Ad format & submission: All ads or ad material should be sent as PDF to design@midwestcattleman.com. Ads or ad material must be received by the ad closing date to receive final proofing. Fonts and images must be embedded and images must be at least 300dpi actual size. (no stretching)

# **2025 DIGITAL ADVERTISING RATES**



# FACEBOOK 1



www.facebook.com/themidwestcattleman

713 followers

24 Hour Story \$50 \$150 7 Day Post Post with no Delete \$250

## **Premium Posts**

## Facebook "Featured Product"

60 second high quality video upload promoting product or service

Posted Monday morning through Friday afternoon, pinned