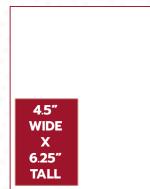

#### **1/2 PAGE**

4.5" **WIDE** X 12.5" **TALL** 

**1/3 PAGE** 

4.5"

WIDE X 8.125" **TALL** 