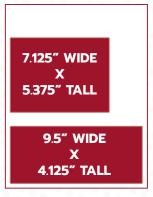

#### JR PAGE

7" WIDE 9.5" TALL

7.125" WIDE X

4" TALL

9.5" WIDE X

3.125" TALL