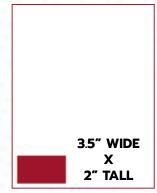

0 | \$990   | \$900   |
| Inside Back Cover            | \$1,135 | \$1,045 | \$950   |
| Back Cover                   | \$1,200 | \$1,100 | \$1,000 |
| Coming Soon Sales (1/8 Page) | \$270   | \$247   | \$225   |

# **Book Insertions:**

Contact your sales rep for a custom quote. Pricing based on delivery to printer. Advertiser is responsible for any additional postage charge.

# **Seedstock & AgriBusiness Directory:**

1-3x = \$15/column inch, 4-7x = \$13/column inch, 8-10x = \$11/column inch

# **2025 PRINTING SIZES**





9.5" WIDE 12.5" TALL

#### JR PAGE

7" WIDE 9.5" TALL

7.125" WIDE X

4" TALL

9.5" WIDE X

3.125" TALL

#### **1/2 PAGE**



4.5" **WIDE** X 12.5" **TALL** 

**1/3 PAGE** 



4.5"

WIDE X 8.125" **TALL** 

# **1/4 PAGE**



#### **1/8 PAGE**



### **BUSINESS CARD**



## **2 PAGE SPREAD SIZES:**

# **Full Page:**

19" Wide X 12.5" Tall

# Jr Page:

14" Wide X 9.5" Tall

# 1/2 Page:

19" Wide X 6.25" Tall

Ad format & submission: All ads or ad material should be sent as PDF to design@midwestcattleman.com. Ads or ad material must be received by the ad closing date to receive final proofing. Fonts and images must be embedded and images must be at least 300dpi actual size. (no stretching)

# **2025 DIGITAL ADVERTISING RATES**



# FACEBOOK 1



www.facebook.com/themidwestcattleman

713 followers

24 Hour Story \$50 \$150 7 Day Post Post with no Delete \$250

## **Premium Posts**

## Facebook "Featured Product"

60 second high quality video upload promoting product or service

Posted Monday morning through Friday afternoon, pinned to top of MWC FB page \$5